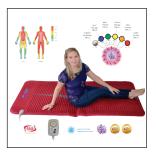

#### **InfraBed Hyper Thermal Therapy**

InfraBed Hyper-Thermal
Therapy gives you influence on your Core Body Temperature with InfraBed's Time and Temperature controllers.
These you can set and forget from 30 - 70 degrees C Temp and Timer from 3 to 12 hours, depending on types of ACHE.

#### InfraBed ACHE Settings

InfraBed has a range of setting options for your therapy needs. A cute mid-high temp low-time. C hronic use mid-temp & time. H olistic low-temp & long-time. E nergetic room-temperature ie body temperature for any length of time, for holistic bioenergy protection and calming.