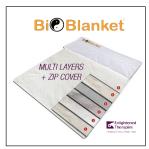

# **Energy BioBlanket King Single**

\$390

BioBlanket King Single is the perfect partner for InfraBed use. 200 cm by 120 cm. Designed to help recovery and rejuvenation. 5 InfraBed layers complete the Cocoon effect that protects both externally and reflects internally. Features 2 sides: Yin passive / Yang active. Zipup cotton cover.

# **Energy BioBlanket King Double**

\$690

\$990

BioBlanket King Double is a big 240cm by 200cm. The ideal 'Cocoon' size for a completely reflective Bio-enclosure for external EMF protection, plus internal bio-energetic feedback. Folds right over for one person, or under, or over, a double bed. \* NB. Both sides reflect fully.

BioBlanket Zip-off Covers are part of BioBlanket's 7 layers of construction. Features both a Quilted (Yang) side, and the Sheeted (Yin) side, made from 100% quality cotton. Washable. **Zip-off** and so easy to change. King Single \$99. Double \$99.

#### **Multi Layers Construction**

InfraBed 15 layer construction is designed to **protect from** external emissions, incl **EMF**. Also to produce and reflect both ideal subtle and **Far Infrared Bio-therapeutic Emissions**. Several of your Infrabed layers, including a **negative ions** layer, are also in Energy **BioBlankets** 