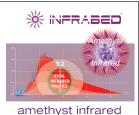

# **Amethyst Far Infrared Profile**

amethyst infrared emission profile

InfraBed's Amethyst crystals, when heated, emit both gentle subtle and deeply penetrating Far Infrared emission profile, around 9.2 numens. This is the 'sweet spot' considered ideal in bio-energetic thermal therapy. Infrared is natural, light-based, and anti-inflammatory in effect.