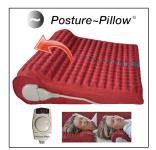

#### InfraBed Posture~Pillow

\$530

InfraBed Posture~Pillow for self-managed neck stretching. Slide up & over and heat-treat. Correct forward head posture. Restore neck curve and open shoulders. Turn it around for deep thermal therapy into neck plus shoulders. Sleep! on both your back or sides.