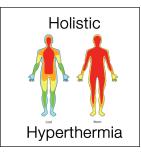

#### **Holistic Hyper-Thermia**

Holistic Hyperthermia is a most natural and popular holistic health practise. It includes Dry and Wet Saunas, Sun Bathing, Hot Springs, Hot Baths, Hot Lamps and Hyper Thermal Therapy InfraBeds. Controls are precise and easy. Add BioBlanket for a 'Cocoon'.