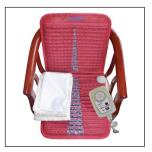

#### **InfraBed Chair Pod**

\$980

InfraBed ChairPod is 45cm by 85cm. Made to flex through the middle, to suit any chair or bed angles. Suits flat on bed, and folded into chairs. Light enough to move, or carry easily. (bag) A favourite with young and old. "Especially good when the arthritis acts up." (SS)