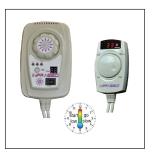

#### **InfraBed Hyper Thermal Therapy**

InfraBed Hyper-Thermal
Therapy gives you influence on your Core Body Temperature with InfraBed's Time and Temperature controllers.
These you can set and forget from 30 - 70 degrees C Temp and Timer from 3 to 12 hours, depending on types of ACHE.