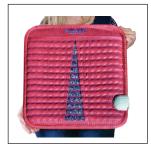

#### InfraBed Mini Pad square

\$530

InfraBed Mini-Pad is a 45 cm square and robustly suits any flat applications like seats, beds and under foot. Light, strong and easy to move and place. Relieves aches. Helps healing. Sits horizontally, or vertically, for the back, front or sides of body. "Use it with prostate." (PK)