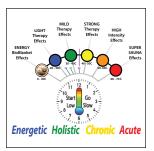

#### InfraBed ACHE Settings

InfraBed has a range of setting options for your therapy needs. A cute mid-high temp low-time. C hronic use mid-temp & time. H olistic low-temp & long-time. E nergetic room-temperature ie body temperature for any length of time, for holistic bioenergy protection and calming.