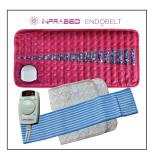

#### InfraBed EndoBelt / FlexiPad

\$530

InfraBed EndoBelt / FlexiPad 52cm x 25cm. Super versatile! FlexiPad also has blue stretch velcro belt to secure it around body & limbs. Drape FlexiPad over, under, around your body, or on seat, or in bed. Set your time and temperatures. Use with cover and/or clothing.