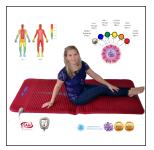

### **InfraBed Core Activation**

Core Activation is the central therapeutic purpose\* for the InfraBed range of hyperthermal therapy products. Used for working both locally or generally\* to deeply penetrate for natural bio-activation with far infrared & subtle energies. \* "feeling and moving better"

### **InfraBed Hyper Thermal Therapy**

InfraBed Hyper-Thermal Therapy gives you influence on your Core Body Temperature with InfraBed's Time and Temperature controllers. These you can set and forget from 30 - 70 degrees C Temp and Timer from 3 to 8 hours, depending on types of ACHE.

### **Amethyst Far Infrared Profile**

InfraBed's Amethyst grade A crystals, when heated, emit a subtle and deeply penetrating Far Infrared emission profile, around 9.2 numens. This is the 'sweet spot' considered ideal in bio-energetic thermal therapy. Infrared is natural, light-based, and anti-inflammatory in effect.

#### InfraBed 'Sun' Power

InfraBeds emit a natural 'Sun-like' Far Infrared, lightbased deep thermal therapy. Viruses and cancers do not like heat. Good core body temperature activates and supports organs, circulation, metabolism and immune system functionality.