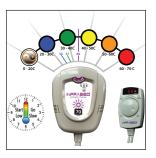

### **InfraBed Hyper Thermal Therapy**

InfraBed Hyper-Thermal Therapy gives you influence on your Core Body Temperature with InfraBed's Time and Temperature controllers. These you can set and forget from 30 - 70 degrees C Temp and Timer from 3 to 8 hours, depending on types of ACHE.

## InfraBed ACHE Settings

InfraBed has a range of setting options for your therapy needs. A cute use high-temp low-time. C hronic use mid-temp & time. H olistic low-temp & long-time. **E** nergetic room-temperature ie body temperature for any length of time, for holistic bioenergy protection and calming.