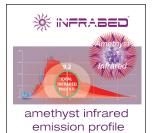

### **Amethyst Far Infrared Profile**

InfraBed's Amethyst grade A crystals, when heated, emit a subtle and deeply penetrating Far Infrared emission profile, around 9.2 numens. This is the 'sweet spot' considered ideal in bio-energetic thermal therapy. Infrared is natural, light-based, and anti-inflammatory in effect.