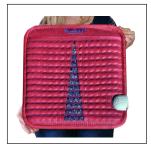

#### InfraBed Mini Pad square

\$530

InfraBed Mini-Pad is a 45 cm square and robustly suits any flat applications like seats, beds and under foot. Light, strong and easy to move and place. Relieves aches. Helps healing. Sits horizontally, or vertically, for the back, front or sides of body. "Use it with prostate." (PK)