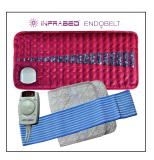

#### InfraBed EndoBelt / FlexiPad

\$530

InfraBed EndoBelt / FlexiPad 52cm x 25cm. Super versatile! FlexiPad also has blue stretch velcro belt to secure it around body & limbs. Drape FlexiPad over, under, around your body, or on seat, or in bed. Set your time and temperatures. Use with cover and/or clothing.