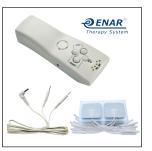

## **ENAR Therapy System**

\*On Special

ENAR Therapy System has 2 university research studies that show 'dramatic and sustained results' for chronic pain, plus related disability, and even general health. "ENAR works well with InfraBed and / or a BioBlanket in combination."