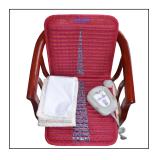

### **InfraBed Chair Pod**

\$890

InfraBed ChairPod is 45cm by 85cm. Made to flex through the middle, to suit any chair or bed angles. Suits flat on bed, and folded into chairs. Light enough to move, or carry easily. (bag) A favourite with young and old. "Especially good when the arthritis acts up." (SS)