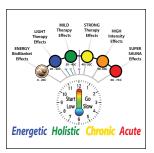

## InfraBed ACHE Settings

InfraBed has a range of setting options for your therapy needs. A cute use high-temp low-time. C hronic use mid-temp & time. H olistic low-temp & long-time. **E** nergetic room-temperature ie body temperature for any length of time, for holistic bioenergy protection and calming.