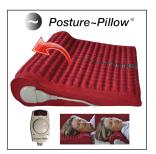

#### InfraBed Posture~Pillow

\$530

InfraBed Posture~Pillow for self-managed neck stretching. Slide up & over and heat-treat. Correct forward head posture. Restore neck curve and open shoulders. Turn it around for deep thermal therapy into neck plus shoulders. Sleep! on both your back or sides.