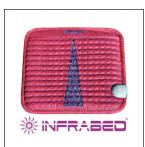

## InfraBed Mini Pad square

## \$440

\$1360

\$330

InfraBed Mini-Pad is a 45 cm square and robustly suits any flat applications like seats, beds and under foot. Light, strong and easy to move and place. Relieves aches. Helps healing. Sits horizontally, or vertically, for the back, front or sides of body. "Use it with prostate." (PK)