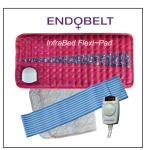

## InfraBed EndoBelt / FlexiPad

InfraBed EndoBelt / FlexiPad 52cm x 25cm. Super versatile. The FlexiPad has a blue stretch velcro belt to secure it around body / pelvis. Drape FlexiPad on, under, round your body, or on seat, or in bed. Set your time and temperature. Place against body. Use the cover or clothing.