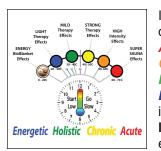

## InfraBed ACHE Settings

InfraBed has a range of setting options for your therapy needs. A cute use high-temp low-time. C hronic use mid-temp & time. Holistic low-temp & long-time. *E* nergetic room-temperature ie body temperature for any length of time, for holistic bioenergy protection and calming.