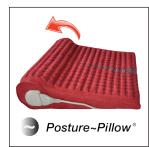

# InfraBed Posture~Pillow

\$440

InfraBed Posture~Pillow for managing neck traction to help correct forward head posture. Slide up and over to heat-treat. help restore neck curve and to open shoulders. Turn it over or around for deep therapy into your neck and shoulders. Sleep on your back or side.