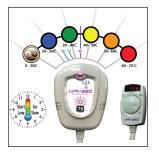

# InfraBed Hyper Thermal Therapy

InfraBed Hyper-Thermal Therapy gives you influence on your Core Body Temperature with InfraBed's Time and Temperature controllers. These you can set and forget from 30 - 70 degrees C Temp and Timer from 3 to 8 hours, depending on types of ACHE.

## InfraBed ACHE Settings

InfraBed has a range of setting options for your therapy needs. A cute use high-temp low-time. C hronic use mid-temp & time. Holistic low-temp & long-time. *E* nergetic room-temperature ie body temperature for any length of time, for holistic bioenergy protection and calming.