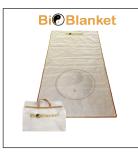

## **BioBlanket Covers**

### from \$88

BioBlanket Covers are a part of BioBlanket's seven-layers of construction. Features both a Quilted (Yang) side, and a Sheeted (Yin) side, made from 100% quality cotton. Washable. **Zip-up** and so easy to change. King Single \$88. Double \$144.