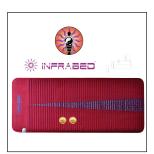

## InfraBed King Single Bed

InfraBed Big King Single Bed 164cm by 80cm. Utilises 20 kg of pure Amethyst crystals for ideal InfraBed hyperthermal therapy. Its 15 layers reduce emf and help you activate Core Body Temperature and balance bio-energies. "Deeper Rest, Recovery and Wellness" (PK)