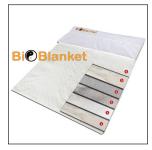

## **Energy BioBlanket King Single**

BioBlanket King Single is the perfect partner for InfraBed use. 200 cm by 120 cm. Designed to help recovery and rejuvenation. 5 InfraBed layers complete the Cocoon effect that protects both externally and reflects internally. Features 2 sides: Yin passive / Yang active. Zipup cotton cover.

### from \$88

BioBlanket Covers are a part of BioBlanket's seven-layers of construction. Features both a Quilted (Yang) side, and a Sheeted (Yin) side, made from 100% quality cotton. Washable. **Zip-up** and so easy to change. King Single \$88. Double \$144.