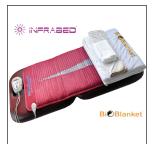

## InfraBed Medium Massage Size

InfraBed Medium Massage Bed size 150cm by 60cm. Big enough for full body infrared therapy. Small enough (13 kg) to move, or carry. (bag) Suits therapists and home users. The most popular InfarBed bed. Offer\* = Free BioBlanket King Single creates Cocoon Effect.

## **Energy BioBlanket King Single**

BioBlanket King Single is the perfect partner for InfraBed use. 200 cm by 120 cm. Designed to help recovery and rejuvenation. 5 InfraBed layers complete the Cocoon effect that protects both externally and reflects internally. Features 2 sides: Yin passive / Yang active. Zipup cotton cover.