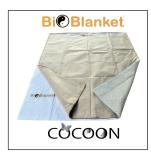

## **BioBlanket Covers**

from \$88

BioBlanket Covers are a part of BioBlanket's seven-layers of construction. Features both a Quilted (Yang) side, and a Sheeted (Yin) side, made from 100% quality cotton. Washable. **Zip-up** and so easy to change. King Single \$88. Double \$144.