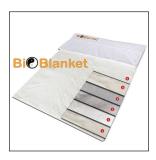

## **Energy BioBlanket King Single**

\$330

BioBlanket King Single is the perfect partner for InfraBed use. 200 cm by 120 cm. Designed to help recovery and rejuvenation. 5 InfraBed layers complete the Cocoon effect that protects both externally and reflects internally. Features 2 sides: Yin passive / Yang active. Zipup cotton cover.