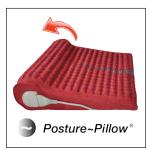

#### InfraBed Posture~Pillow

\$440

InfraBed Posture~Pillow for managing neck traction to help correct forward head posture. Slide up and over to heat-treat. help restore neck curve and to open shoulders. Turn it over or around for deep therapy into your neck and shoulders. Sleep on your back or side.