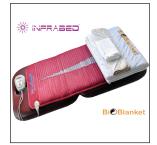

#### InfraBed Medium Massage Size

\$1360

InfraBed Medium Massage Bed size 150cm by 60cm. Big enough for full body infrared therapy. Small enough (13 kg) to move, or carry. (bag) Suits therapists and home users. The most popular InfarBed bed. Offer\* = Free BioBlanket King Single creates Cocoon Effect.

## **Energy BioBlanket King Single**

\$330

BioBlanket King Single is the perfect partner for InfraBed use. 200 cm by 120 cm. Designed to help recovery and rejuvenation. 5 InfraBed layers complete the Cocoon effect that protects both externally and reflects internally. Features 2 sides: Yin passive / Yang active. Zipup cotton cover.