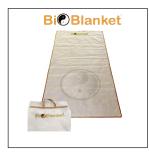

## **Energy BioBlanket King Single**

\$330

BioBlanket King Single is the perfect partner for InfraBed use. 200 cm by 120 cm. Designed to help recovery and rejuvenation. 5 InfraBed layers complete the Cocoon effect that protects both externally and reflects internally. Features 2 sides: Yin passive / Yang active. Zipup cotton cover.

### **Energy BioBlanket King Double**

\$660

BioBlanket King Double is a big 240cm by 200cm. The ideal 'Cocoon' size for a completely reflective Bio-enclosure for external protection, and internal holistic bio-energetic feedback. Folds right over for one person, or under, or over, a double bed. Both sides do reflect fully.