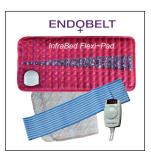

#### InfraBed EndoBelt / FlexiPad

InfraBed EndoBelt / FlexiPad 52cm x 25cm. Super versatile. The FlexiPad has a blue stretch velcro belt to secure it around body / pelvis. Drape FlexiPad on, under, round your body, or on seat, or in bed. Set your time and temperature. Place against body. Use the cover or clothing.