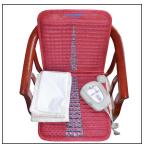

#### InfraBed Medium Massage Size

\$1360

InfraBed Medium Massage Bed size 150cm by 60cm. Big enough for full body infrared therapy. Small enough (13 kg) to move, or carry. (bag) Suits therapists and home users. The most popular InfarBed bed. Offer\* = Free BioBlanket King Single creates Cocoon Effect.

## InfraBed King Single Bed

\$1660

InfraBed Big King Single Bed 164cm by 80cm. Utilises 20 kg of pure Amethyst crystals for ideal InfraBed hyperthermal therapy. Its 15 layers reduce emf and help you activate Core Body Temperature and balance bio-energies. "Deeper Rest, Recovery and Wellness" (PK)