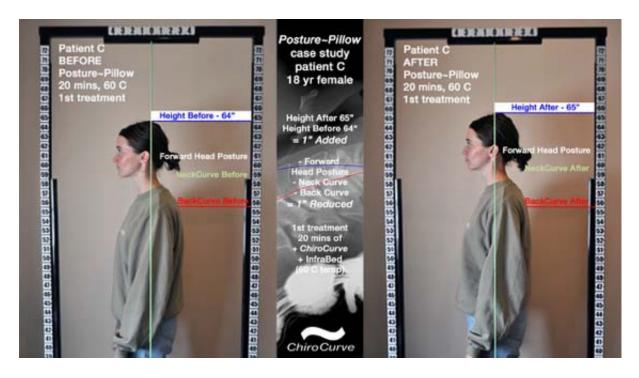

# POSTURE CORRECTION CASE STUDY InfraBed Posture~Pillow Case Study - Client "C"

Client C - Female. 18 years old. Client C - Fit and healthy. A frequent runner and swimmer. No reported Pain, Disability, Dysfunction or Medications.

## **BEFORE - Posture Measurement Pic (left)**

Forward head posture (FHP) is apparent Head is forward by at least 1". Height is 64" Cervical Neck Curve is compressed. Thoracic Upper Back Curve is pronounced.

#### **THERAPY Settings - Ist treatment**

20 minutes lying on Posture~Pillow on back.60 C preset infrared temperature is maintained.

#### **RESULTS AFTER - Posture Measurement Pic (right)**

Forward head posture (FHP) is no longer apparent Head is more balanced. Height is now 65" (increase 1") Cervical Neck Curve is no longer compressed. Thoracic Upper Back Curve is no longer pronounced. Postural improvement and curve correction can be seen.