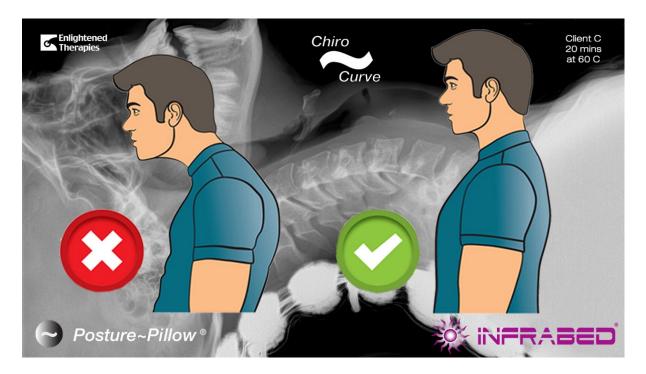

## Forward Head Posture = The BIG Problem

#### Posture~Pillow InfraBed with Chirocurve = The UNIQUE Solution

#### Posture Correction and Recurve Neck/Back/FHP = SIGNIFICANT Results

## **BEFORE - Posture Measurement Pic (left)**

Forward head posture (FHP) is apparent Head is forward by at least 1". Height is 64" Cervical Neck Curve is compressed. Thoracic Upper Back Curve is pronounced.

#### **RESULTS AFTER - Posture Measurement Pic (right)**

Forward head posture (FHP) is no longer apparent Head is more balanced. Height is now 65" (increase 1") Cervical Neck Curve is no longer compressed. Thoracic Upper Back Curve is no longer pronounced. Postural improvement and curve correction can be seen.