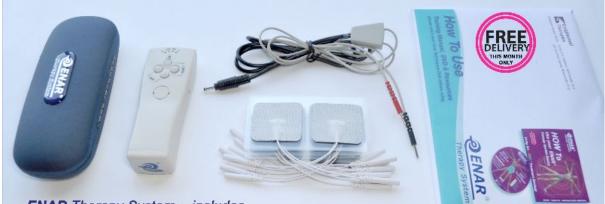

ENAR Therapy System ~ includes .... FREE 2-way Heavy Duty Leads and 16 Small Sticky Pads and Training DVD and Manual

**BUY NEW ENAR Therapy System incl training resources & Help-line Total just \$920 also** includes Case, new HD right-angle plug leads + 2 sets of adhesive electrode pads. **50/50 Payment Plan** available. **Pay upfront 50% + Balance 50% in 50 days** 

**BUY SUPER SPECIAL ENAR Half-Price OFFER** - Buy a RECONDITIONED ENAR with 12 months warranty, set of pads, new leads and Pay just \$500 including delivery. Call us, speak to Mary, limited offer, only while stocks last, be quick : 1300 305 107