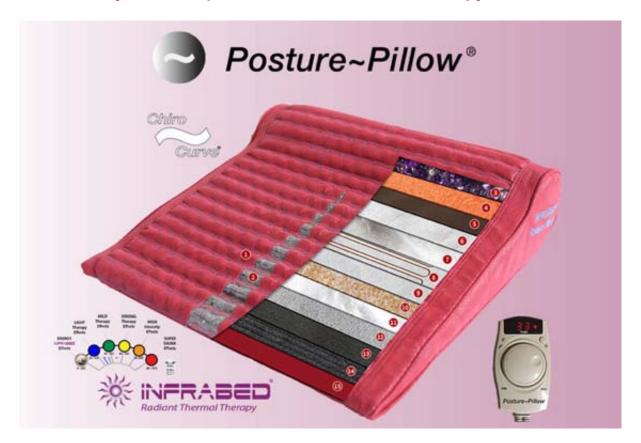

## FIND OUT THE SECRETS of InfraBed MULTILAYERED CONSTRUCTION

BUY NEW REVOLUTIONARY POSTURE~PILLOWTotal just \$440 incl GSTalso includes 100% Cotton zip-up quilted Cover - and storage / display / carry bag50/50 Payment Plan available.Pay upfront 50% + Balance 50% in 50 days

Features unique Chirocurve support, temperature control, maximum EMF protection and external deflection, whilst your Neck and Back are deeply infrared heat treated. Includes fitted zip-up thick quilted cotton cover, and the InfraBed carry/storage bag.