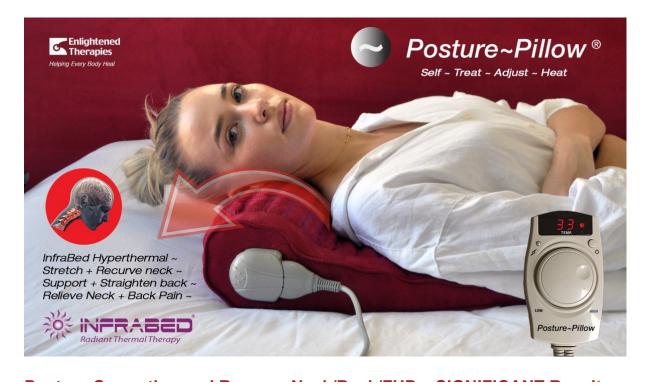

## FEB OFFER - Buy InfraBed Posture~Pillow \$440 - FREE DELIVERY

With a multilayered InfraBed therapy pillow you can relax, release and recurve. Posture~Pillow features InfraBed far-infra-red-energy penetrating thermal therapy + Chirocurve design and construction gives support to your ideal position and curves.

Features unique Chirocurve support, temperature control, maximum EMF protection and external deflection, whilst your Neck and Back are deeply infrared heat treated. Includes fitted zip-up thick quilted cotton cover, and the InfraBed carry/storage bag.

Multipurpose uses include postural support and natural curve restoration. Also sleep, rest, recovery and weight reduction, as well as to penetrate all parts of the body with amethyst infrared for general health, flexibility and anti-aging. Naturopathic and traditional thermal therapy, views core activation as both central and holistic.