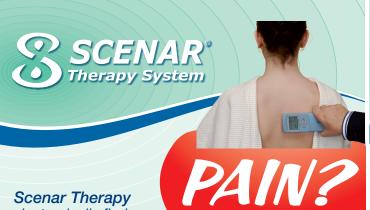

electronically finds and treats problem areas with acupuncture

type electro-neuro stimulation - but with no needles. Scenar Therapy works by locating, measuring and treating your 'key-points' anywhere on the body.

Tried Everything?

Scenar prompts the body to help correct itself using 'reflex-bio-feedback' interactively via the skin to quickly Relieve Pain & Rejuvenate Function Scenar Therapy is non-invasive and non-toxic, and patients often report results from the first treament, see www.scenartherapies.com for more details