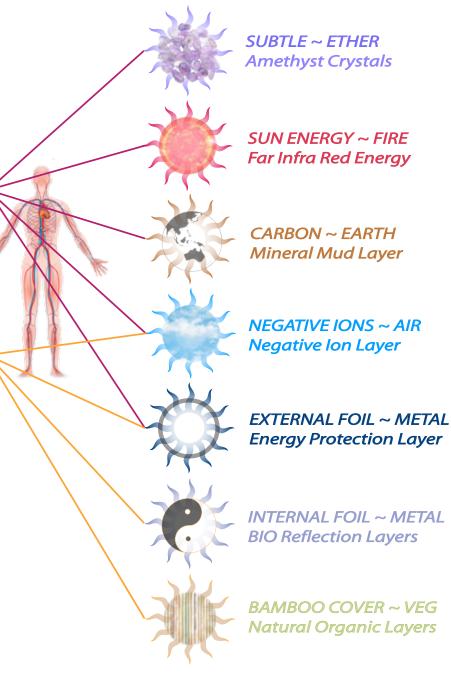

The multilayered holistic energy bio-feedback therapeutic blanket uses Two distinctly different sides = (Yin + Yang) for **4 Different Purposes** 

- 1 to help Protect the body by deflecting away external energy influences
- 2 to help Balance the body's multiple energies by establishing a Cocoon
- 3 to help Reflect back to the body its own energy output = BioFeedback
- 4 to help Raise Core Body Temperature and to Synergise with InfraBed®

Useable individually, or together, to help holistic reactivation, this **comprehensive 'multiple elements' approach to help the body,** rebalance itself, to warm itself, and to recover itself better, that includes Far Infra Red, Amethyst crystals, Negative ions, ++.