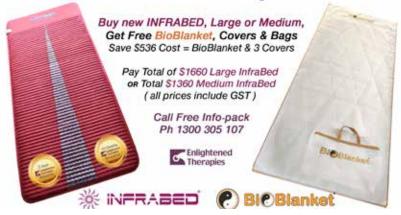

The multilayered holistic energy bio-feedback therapeutic blanket uses Two distinctly different sides = (Yin + Yang) for **4 Different Purposes** 

- 1 to help Protect the body by deflecting away external energy influences
- 2 to help Balance the body's multiple energies by establishing a Cocoon
- 3 to help Reflect back to the body its own energy output = BioFeedback
- 4 to help Raise Core Body Temperature and to Synergise with InfraBed®

## **Bed & Blanket Bundle Special Offer**



By uising the InfraBed with BioBlanket we multiply and improve energetic transfer from just Conduction and Radiation, by Convection and Reflection.





Sun rise: a new era of therapeutic FIRE Power

## INFRABED



ET proudly announces a unique suite of therapy options, together in one approach, a break-through package wherein your new Thermal InfraBed works with its own included Energy BioBlanket for an innovative, integrated, improved and powerful Multi-Layered Crystal Thermal and Bio-Energy Synergy System we call Activation Therapy.



the "ET B&B" Bed and Blanket therapy option of Infrabed and BioBlanket presents a new opportunity to combine

InfraBed Thermal Therapy, and BioBlanket Energetic Reflection.

## the "ET B&B" Bed & Blanket Therapy Option

InfraBed Thermal Therapy, with Bi