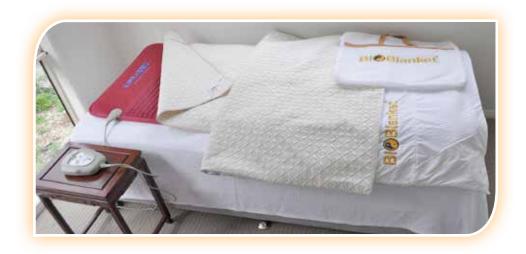

the "ET B&B" Bed and Blanket therapy option of Infrabed and BioBlanket presents a new opportunity to combine

InfraBed Thermal Therapy, and BioBlanket Energetic Reflection.

## the "ET B&B" Bed & Blanket Therapy Option

InfraBed Thermal Therapy, with BioBlanket Energetic Reflection A unique ssynergy of therapy options together in one approach.

Energy Reflection Therapy

InfraBed – the Infrared Thermal, Amethyst Crystal underlay + BioBlanket – Multilayered Bio-Energy Reflective BioBlanket